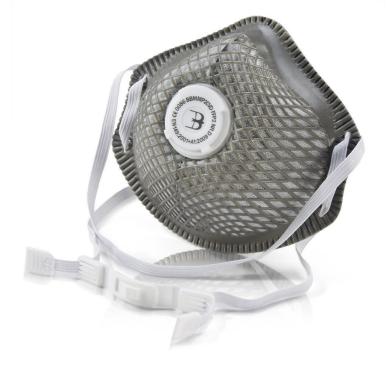

## **B-BRAND BBP2CV MESH MASK**

- Soft foam nose seal for added comfort.
- Mesh shell for more durability and resists collapsing.
- Adjustable clip strap for simple and quick release.
- Dolomite clogging tested, gives better breathing resistance and for a longer time period.
- Easy breathe exhale valve.
- All carbon (charcoal) helps absorb smell and odours.
- Premium mask for the more demanding applications.
- EN149:2001+A1:2009 FFP2 NR D